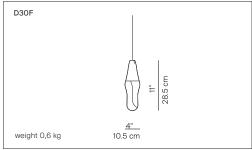

design Ross Lovegrove, 1998

Type: Outdoor/Suspension/Floor

Light source: Max 23W FBT E27 EEL: A

EEL: A LED E27

Product use: Outdoor/Indoor

Materials: injection-moulded polycarbonate, diffuser with prismatic

internal walls and overmoulded lens. The material is

self-extinguishing

Colors: Grey, terracotta, sage green

Description: A coloured, polycarbonate bud sealed off against the

wind and rain which can be hung in branches, placed on paving or planted in the ground. The diffuser that is made entirely of polycarbonate is moulded and shrouds the lamp and is waterproof with the colours resistant to