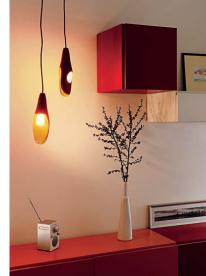

internal walls and overmoulded lens. The material is

self-extinguishing

Colors: Grey, terracotta, sage green

Description: A coloured, polycarbonate bud sealed off against the

wind and rain which can be hung in branches, placed on paving or planted in the ground. The diffuser that is made entirely of polycarbonate is moulded and shrouds the lamp and is waterproof with the colours resistant to