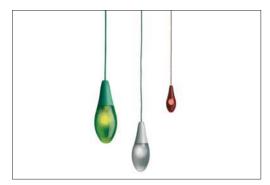

internal walls and overmoulded lens. The material is

self-extinguishing

Colors: Grey, terracotta, sage green

Description: A coloured, polycarbonate bud sealed off against the

wind and rain which can be hung in branches, placed on paving or planted in the ground. The diffuser that is made entirely of polycarbonate is moulded and shrouds the lamp and is waterproof with the colours resistant to

ultraviolet light.

Certifications: **IP65** 

□ ( € Insulation class:

Reference code: Structure

1D300F/40025 sage green 1D300F/40013 terracotta 1D300F/40004 grey

Accessories

D30/1 1D30/0100020 alu D30/2 1D30/0200004 grey