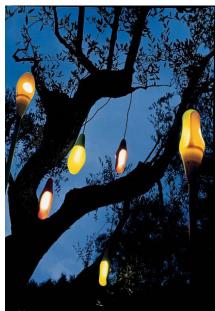

internal walls and overmoulded lens. The material is

self-extinguishing

Colors: Grey, terracotta, sage green

Description: A coloured, polycarbonate bud sealed off against the

wind and rain which can be hung in branches, placed on paving or planted in the ground. The diffuser that is made entirely of polycarbonate is moulded and shrouds the lamp and is waterproof with the colours resistant to