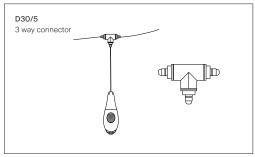

tion: A coloured, polycarbonate bud sealed off against the

wind and rain which can be hung in branches, placed on paving or planted in the ground. The diffuser that is made entirely of polycarbonate is moulded and shrouds the lamp and is waterproof with the colours resistant to

ultraviolet light.

Certifications: **IP65** 

□ ( € Insulation class:

Reference code: Structure

1D300F/40025 sage green 1D300F/40013 terracotta 1D300F/40004 grey

Accessories

D30/1 1D30/0100020 alu D30/2 1D30/0200004 grey

D30/4.1 1D30/04/0125 sage green 1D30/04/0113 terracotta

1D30/04/0104 grey D30/4.2 1D30/04/0225 sage green 1D30/04/0213 terracotta

1D30/04/0204 grey

D30/4.3 1D30/04/0325 sage green 1D30/04/0313 terracotta

1D30/04/0304 grey D30/5 1D30/0500004 sage green 1D30/0600025 D30/6 green