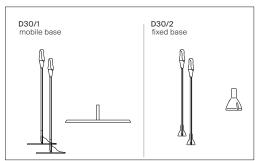

ultraviolet light.

Certifications: **IP65** 

□ ( € Insulation class:

Reference code: Structure

1D300F/40025 sage green 1D300F/40013 terracotta 1D300F/40004 grey

Accessories

D30/1 1D30/0100020 alu D30/2 1D30/0200004 grey