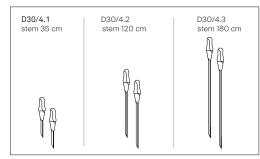

D30/4.1 1D30/04/0125 sage green 1D30/04/0113 terracotta

1D30/04/0104 grey D30/4.2 1D30/04/0225 sage green 1D30/04/0213 terracotta

1D30/04/0204 grey

D30/4.3 1D30/04/0325 sage green 1D30/04/0313 terracotta