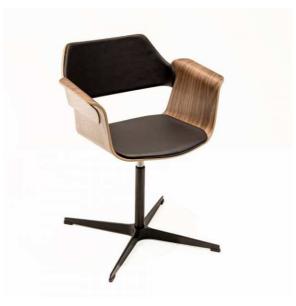

## FLAGSHIP ARMCHAIR WITH SWIVEL BASE

Designer: András Kerekgyártó Year: 2016

Armchair Shell:

- Inner beech veneer, European Oak or American Walnut sliced cover veneer
- Finishes: clear lacquer finish / water based / or White Oiled Aluminium Swivel Base:
- X shape aluminium Swivel Base <u>Chair:</u>
- Upholstery seat and back pads with Brown or Gray textile cover. (Custom material upon request)
- The chair is not Stackable
- •

Weight 5 kg

| Finish | Am. Walnut Showwood – Clear Lacquered, Oak<br>Showwood – Clear Lacquered |
|--------|--------------------------------------------------------------------------|
| Legs   | Swivel Base – Aluminium, Swivel Base – Black                             |