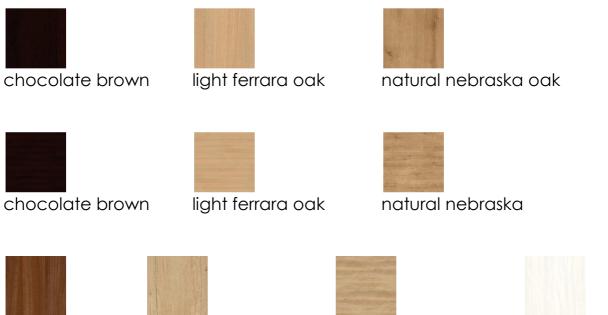

## Finish

Egger Chocolate brown/H1137 ST11, Egger Light Ferrara Oak/H1334ST9, Egger Natural Nebraska/Oak H3331 ST10, Egger Walnut Decorit/H3704 ST15, Natural Arlington Oak/H3303 ST10, Oak Showwood - Nature Oiled, White Decorit/E7005