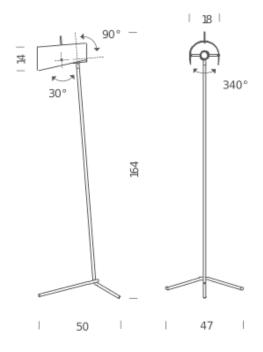

Claritas is the first lamp designed by Vico Magistretti, produced with Mario Tedeschi in 1946. The lamp is made of bent metal tubes, painted in black. Parts of the structure are in chromed metal. Aluminium diffuser painted in black, white in the inner part.

## Lamping

| Source      | E27 A60                            |
|-------------|------------------------------------|
| Total power | 150W                               |
| Emission    | indirect, orientable               |
| Switching   | dimmable, according to bulb        |
| Tension     | 230V                               |
| Materials   | aluminium + brass                  |
| Notes       | dimmer on cable, orientable, cable |
|             | lenght 3,3m                        |