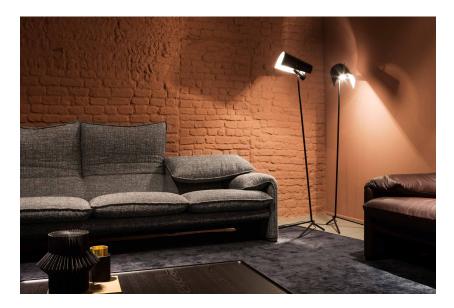

Claritas is the first lamp designed by Vico Magistretti, produced with Mario Tedeschi in 1946. The lamp is made of bent metal tubes, painted in black. Parts of the structure are in chromed metal. Aluminium diffuser painted in black, white in the inner part.