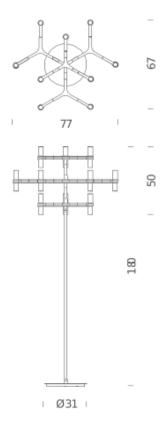

## Lamping

Source halopin G9 QT-14

Total power12x25WEmissiondiffused

Switching dimmable, according to bulb

Tension 110/230V

Materials aluminium + glass

Notes dimmer on cable, cable lenght max

2,7m, LED version with kit G9 LED