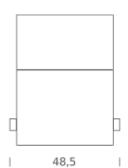

Codes

Structure

Diffuseur

ESC EGG 11

brass

Package 1

Dimensions 62x60x69
Gross weight 121 Kg

www.nemolighting.com Page 2