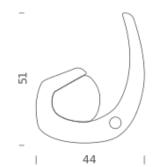

Codes

Structure

Diffuseur

ESC EGG 11

brass

Package 1

Dimensions 62x60x69
Gross weight 121 Kg

www.nemolighting.com Page 2