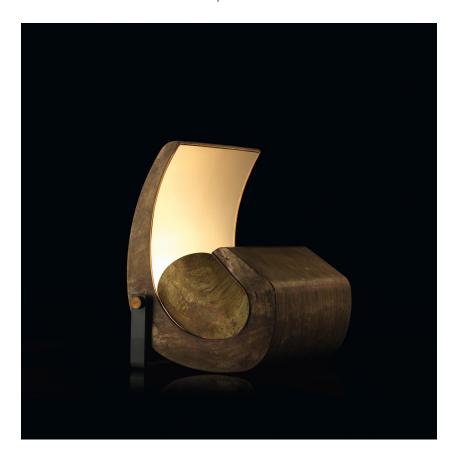

Le Corbusier

Sculptural floor lamp, limited edition. Body in aged cast brass. Inner reflector is a curved surface in anodized aluminium, reflecting the light hidden in the body, for a widespread indirect output. Dimmable.