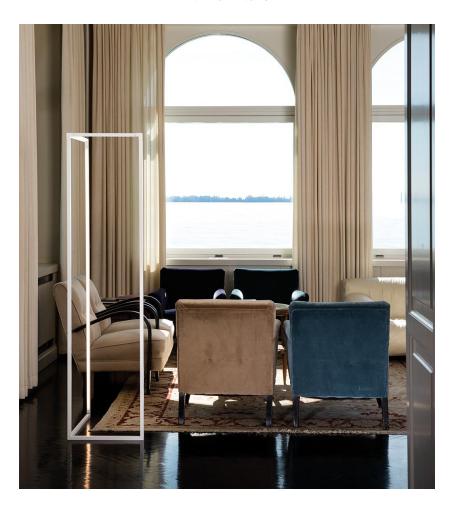

Studiocharlie

Floor, wall/ceiling and pendant lamps based on an extruded and tubular aluminium structure, connected with moulded ABS joints, with white or black painted finish. Thanks to the joints, enabling the profiles to house LED sources, one can rotate 360° in order to produce a directional direct or indirect lighting, screened by an opaline diffuser in polycarbonate. The floor version is designed as such to provide a virtual divider to ambiences, while the ceiling and wall versions allow the enlightenment of the ambience in a versatile and a comfortable way. LED sources are dimmable and with warm tone.

### Studiocharlie