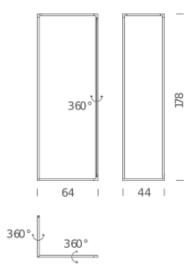

Studiocharlie

Floor, wall/ceiling and pendant lamps based on an extruded and tubular aluminium structure, connected with moulded ABS joints, with white or black painted finish. Thanks to the joints, enabling the profiles to house LED sources, one can rotate 360° in order to produce a directional direct or indirect lighting, screened by an opaline diffuser in polycarbonate. The floor version is designed as such to provide a virtual divider to ambiences, while the ceiling and wall versions allow the enlightenment of the ambience in a versatile and a comfortable way. LED sources are dimmable and with warm tone.