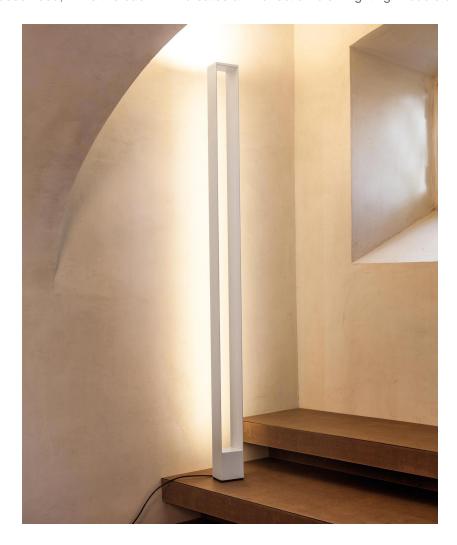

Roberto Paoli

Floor lamp with body in extruded aluminium, heads and base in die-casted aluminium, diffusers in opal and transparent metacrylate. Structure painted in matt white, matt black and titan grey. The uplight LED source provides an uplight warm and diffused flood, while the back LED creates an indirect ambient lighting. Double dimmable.

## Lamping

Source linear LED + LED board

**Total power** 41W + 16W

Emission up + back, indirect

Switching double dimming, push on board

Tension 110/240V Color temperature 3000K

Luminous flux 4080lm + 2660lm

## Lamping

Source linear LED + LED board

Total power 41W + 16W

Emission up + back, indirect

Switching double dimming, push on board

Tension 110/240V Color temperature 2700K

Luminous flux 4080lm + 2660lm

Typ cri 83 Energy class A+