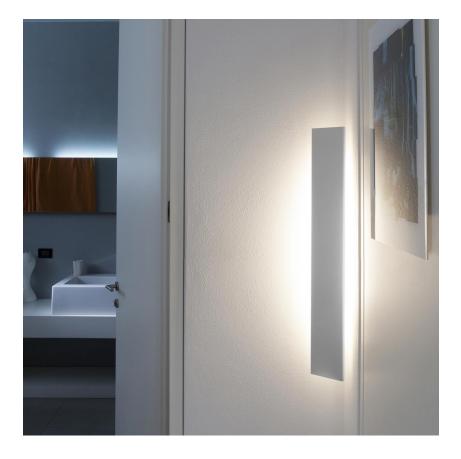

Wall lighting fixture developed to install the lamp in corners to obtain an indirect, diffuse lighting effect on the adjacent walls. A wall kit also available for wall mounting. Two versions available: 100 and 200cm with linear dimmable LED. The 200cm version is supplied with a cable and dimmer. Body lamp of extruded aluminium, matt white liquid painted.