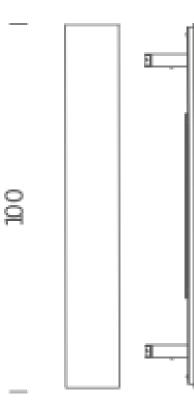

Wall lighting fixture developed to install the lamp in corners to obtain an indirect, diffuse lighting effect on the adjacent walls. A wall kit also available for wall mounting. Two versions available: 100 and 200cm with linear dimmable LED. The 200cm version is supplied with a cable and dimmer. Body lamp of extruded aluminium, matt white liquid painted.

## Linear LED

| 1 2 | m | DI | nr   |   |
|-----|---|----|------|---|
| La  |   | μ  | IIV. | 4 |
|     |   |    |      |   |

| Source            | linear LED                   |
|-------------------|------------------------------|
| Total power       | 40W                          |
| Emission          | indirect                     |
| Switching         | Dimmable push, DALI          |
| Tension           | 230V                         |
| Color temperature | 3000K                        |
| Luminous flux     | 4000lm                       |
| Typ cri           | 80                           |
| Energy class      | A+                           |
| Materials         | aluminium + steel            |
| Notes             | corner mounting kit included |
| Accessories       | wall mounting kit, white     |
|                   |                              |