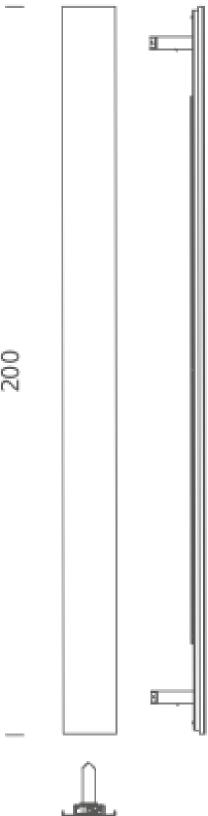

Wall lighting fixture developed to install the lamp in corners to obtain an indirect, diffuse lighting effect on the adjacent walls. A wall kit also available for wall mounting. Two versions available: 100 and 200cm with linear dimmable LED. The 200cm version is supplied with a cable and dimmer. Body lamp of extruded aluminium, matt white liquid painted.

## **Linear LED**

Lamping

Source linear LED 40W **Total power Emission** Indirect

**Switching** Dimmable push, DALI

Tension 230V Color temperature 3000K **Luminous flux** 5250lm Typ cri 80 **Energy class** A+