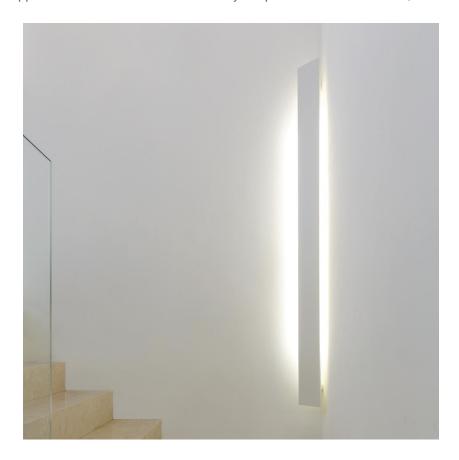

Wall lighting fixture developed to install the lamp in corners to obtain an indirect, diffuse lighting effect on the adjacent walls. A wall kit also available for wall mounting. Two versions available: 100 and 200cm with linear dimmable LED. The 200cm version is supplied with a cable and dimmer. Body lamp of extruded aluminium, matt white liquid painted.