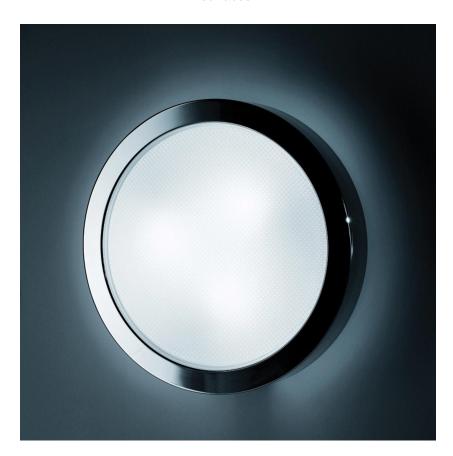

Mario Barbaglia and Marco Colombo

Sealed lamp for indoor and outdoor, wall or ceiling mount. In addition to producing direct light, Aquarius is characterised by a secondary light output which can be projected onto the ceiling or wall, slightly tinted according to the colour of the body. Diffuser in moulded glass with prismatic surface. Structure painted in grey epoxy-coated steel, anthracite or in chromed brass. Rear diffuser in moulded transparent polycarbonate. Suitable for installation on normally inflammable surfaces.