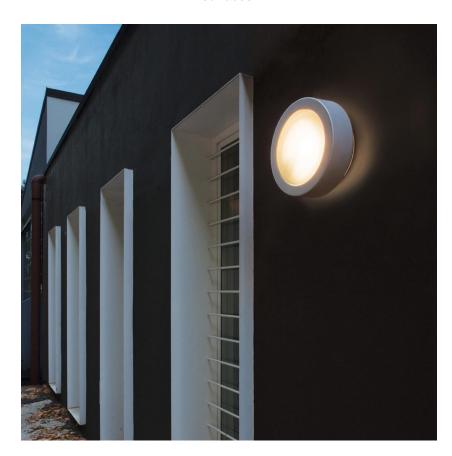

## Mario Barbaglia and Marco Colombo

Sealed lamp for indoor and outdoor, wall or ceiling mount. In addition to producing direct light, Aquarius is characterised by a secondary light output which can be projected onto the ceiling or wall, slightly tinted according to the colour of the body. Diffuser in moulded glass with prismatic surface. Structure painted in grey epoxy-coated steel, anthracite or in chromed brass. Rear diffuser in moulded transparent polycarbonate. Suitable for installation on normally inflammable surfaces.