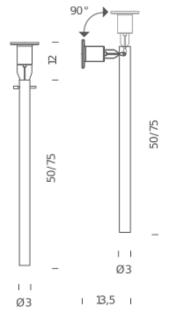

## 50 HALO/LED

Lamping

Source G9 **Total power** 75W **Emission** 

**Switching** dimmable, according to bulb

Tension 110/230V **Materials** Metal - Glass

Notes orientable, LED version with kit G9

LED NEMO

Codes

satin nikel

CAN HSW 41 sanded glass Structure Diffuser

Package 1

**Dimensions** 22x22x80 **Gross weight** 1.5 Kg

www.nemolighting.com Page 2