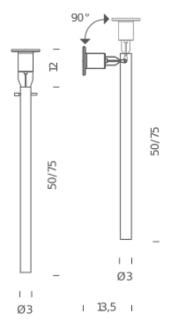

## 75 HALO/LED

Lamping

Source G9
Total power 75W
Emission diffuse

Switching dimmable, according to bulb

Tension 110/230V Materials Metal - Glass

Notes orientable, LED version with kit G9

LED NEMO

Codes

Structure

Diffuser

CAN HSW 42

sanded glass

satin nikel

### Package 1

Dimensions 20x20x80
Gross weight 1.5 Kg

www.nemolighting.com Page 3