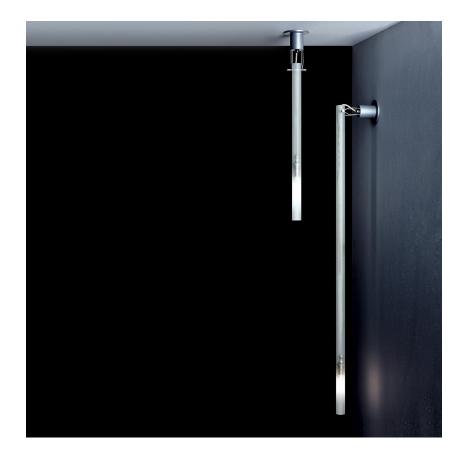

PIERO CASTIGLIONI & ROBERTO MENGHI

Pendant or wall/ceiling lighting fixtures realized with a satin nickel metal structure connected with a sanded glass cylinder. Available in different lengths. LED and halogen versions available.

# Canna Nuda wall-ceiling

# Canna Nuda wall-ceiling

PIERO CASTIGLIONI & ROBERTO MENGHI