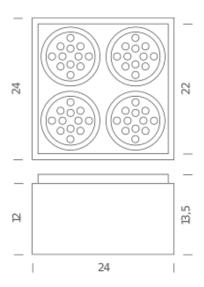

Compact is a ceiling fixture realized in powder-coated aluminium matt painted, white or black. Available for adjustable QR11 LED or halogen sources. Power transformer and drivers are integrated in the lamp body.

## Lamping

| Source      | G53 QR111                            |
|-------------|--------------------------------------|
| Total power | 4x25W LED/4x50W HALO                 |
| Emission    | direct downlight                     |
| Switching   | dimmable TRIAC, according to bulb    |
| Tension     | 230 V                                |
| lp class    | 0                                    |
| Materials   | Aluminium                            |
| Notes       | 30°orientable bulb, special finishes |
|             | on request                           |