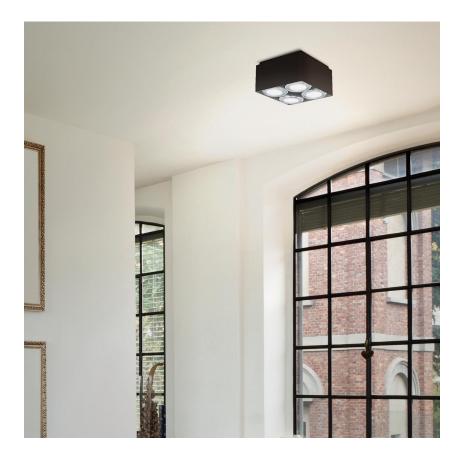

Compact is a ceiling fixture realized in powder-coated aluminium matt painted, white or black. Available for adjustable QR11 LED or halogen sources. Power transformer and drivers are integrated in the lamp body.

## Lamping

| Source      | G53 QR111                            |
|-------------|--------------------------------------|
| Total power | 4x25W LED/4x50W HALO                 |
| Emission    | direct downlight                     |
| Switching   | dimmable TRIAC, according to bulb    |
| Tension     | 230 V                                |
| lp class    | 0                                    |
| Materials   | Aluminium                            |
| Notes       | 30°orientable bulb, special finishes |
|             | on request                           |