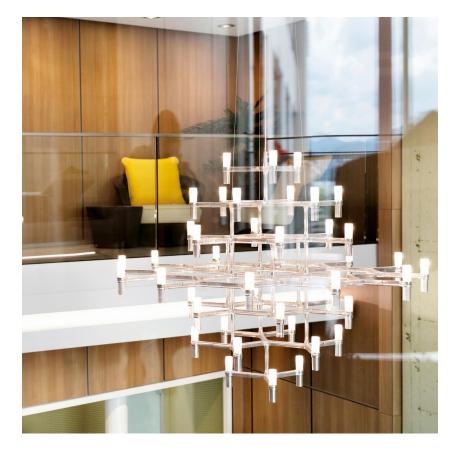

Pendant chandeliers, with modular structure in die-casted aluminium and sandblasted glass diffusers. Structure in hand polished aluminium, glossy gold plated or painted in matt white, matt black or gold. Available a NEMO LED G9 kit. Widespread light. Double switch for the Summa and Magnum versions. Transparent cable. Red cable on request.