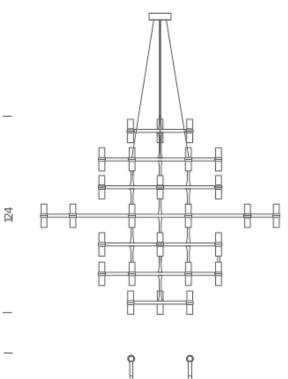

Pendant chandeliers, with modular structure in die-casted aluminium and sandblasted glass diffusers. Structure in hand polished aluminium, glossy gold plated or painted in matt white, matt black or gold. Available a NEMO LED G9 kit. Widespread light. Double switch for the Summa and Magnum versions. Transparent cable. Red cable on request.

## Lamping

| Source      | LED G9 QT-14                        |
|-------------|-------------------------------------|
| Total power | 42x25W                              |
| Emission    | diffused                            |
| Switching   | double, dimmable, according to bulb |
| Tension     | 110/230V                            |
| Materials   | aluminium + glass                   |
| Notes       | cable lenght 3,5m; LED version with |
|             | kit G9 LED NEMO                     |