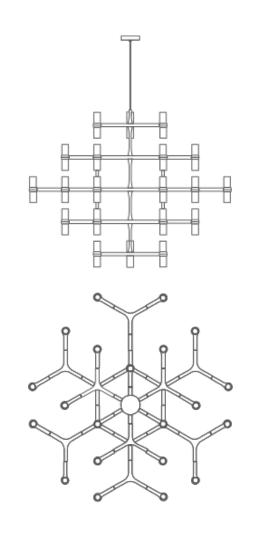

Pendant chandeliers, with modular structure in die-casted aluminium and sandblasted glass diffusers. Structure in hand polished aluminium, glossy gold plated or painted in matt white, matt black or gold. Available a NEMO LED G9 kit. Widespread light. Double switch for the Summa and Magnum versions. Transparent cable. Red cable on request.

## Lamping

| halopin G9 QT-14                    |
|-------------------------------------|
| 30x25W                              |
| diffused                            |
| dimmable, according to bulb         |
| 110/230V                            |
| aluminium + glass                   |
| cable lenght 3,5m; LED version with |
| kit G9 LED NEMO                     |
|                                     |

## Cod CRO

| Codes           | Structure   | Diffuseur |
|-----------------|-------------|-----------|
| CRO HLT 52      | polished    |           |
| white           |             |           |
| CRO HWT 52      | white       |           |
| white           |             |           |
| CRO HNT 52      | black       |           |
| white           |             |           |
| CRO HGW 52      | gold        |           |
| white           |             |           |
| CRO HOW 52      | gold plated |           |
| white           |             |           |
| Net lamp weight | 14 Kg       |           |
|                 |             |           |