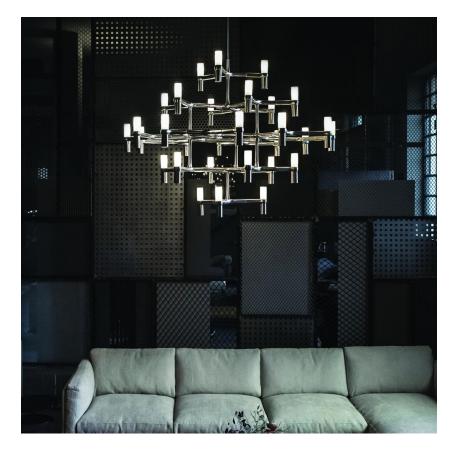

Pendant chandeliers, with modular structure in die-casted aluminium and sandblasted glass diffusers. Structure in hand polished aluminium, glossy gold plated or painted in matt white, matt black or gold. Available a NEMO LED G9 kit. Widespread light. Double switch for the Summa and Magnum versions. Transparent cable. Red cable on request.

## Lamping

| halopin G9 QT-14                    |
|-------------------------------------|
| 30x25W                              |
| diffused                            |
| dimmable, according to bulb         |
| 110/230V                            |
| aluminium + glass                   |
| cable lenght 3,5m; LED version with |
| kit G9 LED NEMO                     |
|                                     |

## Cod CRO

| Codes           | Structure   | Diffuseur |
|-----------------|-------------|-----------|
| CRO HLT 52      | polished    |           |
| white           |             |           |
| CRO HWT 52      | white       |           |
| white           |             |           |
| CRO HNT 52      | black       |           |
| white           |             |           |
| CRO HGW 52      | gold        |           |
| white           |             |           |
| CRO HOW 52      | gold plated |           |
| white           |             |           |
| Net lamp weight | 14 Kg       |           |
|                 |             |           |