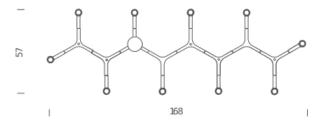

## HALO/LED

Lamping

Source halopin G9 QT-14

10x25W **Total power Emission** diffused

**Switching** dimmable, according to bulb

Tension 110/230V

**Materials** aluminium + glass

cable lenght 2,5m; LED version with Notes

kit G9 LED NEMO

**Codes** 

Structure polished

Diffuseur

CRO HLW 54 white

**CRO HWW 54** white

white

**CRO HNW 54** black

white

**CRO HGW 54** gold

white

**CRO HOW 54** gold plated

white

Net lamp weight 5 Kg

Package 1

**Dimensions** 120x200x22

**Gross weight** 18 Kg

www.nemolighting.com Page 2