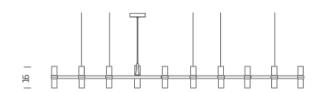

## HALO/LED

Lamping

Source halopin G9 QT-14

10x25W **Total power Emission** diffused

**Switching** dimmable, according to bulb

Tension 110/230V

**Materials** aluminium + glass

cable lenght 2,5m; LED version with Notes