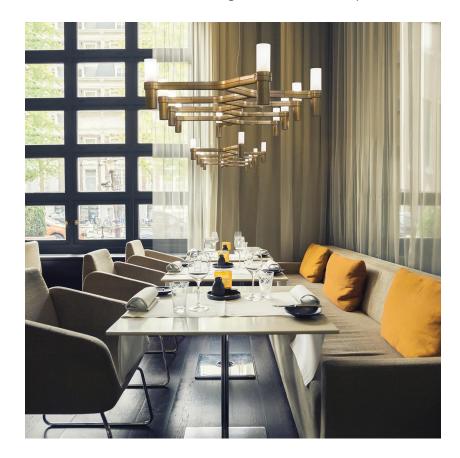

Jehs + Laub

Pendant chandeliers, with modular structure in die-casted aluminium and sandblasted glass diffusers. Structure in hand polished aluminium, glossy gold plated or painted in matt white, matt black or gold. Available a NEMO LED G9 kit. Widespread light. Double switch for the Summa and Magnum versions. Transparent cable. Red cable on request.

## **NEMO CROWN PLANA LINEA**

Jehs + Laub