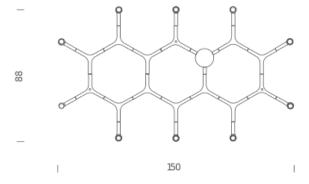

## HALO/LED

Lamping

Source halopin G9 QT-14

10x25W **Total power Emission** diffused

**Switching** dimmable, according to bulb

Tension 110/230V

**Materials** aluminium + glass

Notes cable lenght 2,5m; LED version with

## Package 1

**Dimensions** 120x200x22 **Gross weight** 18 Kg

www.nemolighting.com Page 2