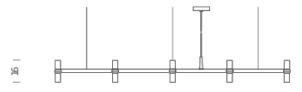

## HALO/LED

Lamping

Source halopin G9 QT-14

10x25W **Total power Emission** diffused

**Switching** dimmable, according to bulb

Tension 110/230V

**Materials** aluminium + glass

Notes cable lenght 2,5m; LED version with

## Package 1

**Dimensions** 120x200x22 **Gross weight** 18 Kg

www.nemolighting.com Page 2