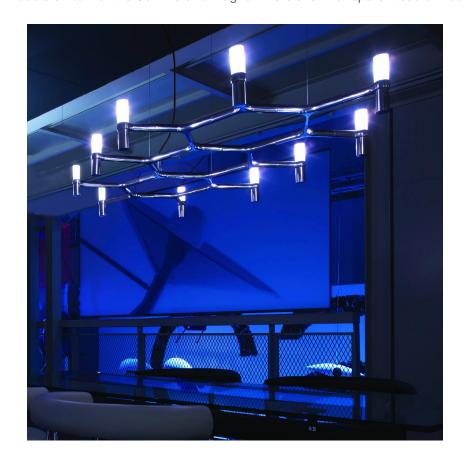

Jehs + Laub

Pendant chandeliers, with modular structure in die-casted aluminium and sandblasted glass diffusers. Structure in hand polished aluminium, glossy gold plated or painted in matt white, matt black or gold. Available a NEMO LED G9 kit. Widespread light. Double switch for the Summa and Magnum versions. Transparent cable. Red cable on request.

## HALO/LED

Lamping

Source halopin G9 QT-14

10x25W **Total power Emission** diffused

**Switching** dimmable, according to bulb

Tension 110/230V

**Materials** aluminium + glass

Notes cable lenght 2,5m; LED version with