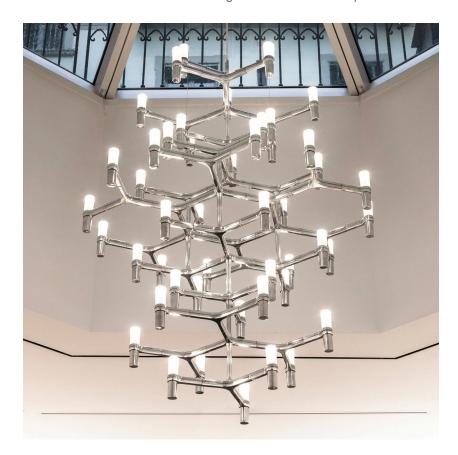

Jehs + Laub

Pendant chandeliers, with modular structure in die-casted aluminium and sandblasted glass diffusers. Structure in hand polished aluminium, glossy gold plated or painted in matt white, matt black or gold. Available a NEMO LED G9 kit. Widespread light. Double switch for the Summa and Magnum versions. Transparent cable. Red cable on request.

## HALO/LED

Lamping

Source halopin G9 QT-14

Total power48x25WEmissiondiffused

Switching double, dimmable, according to bulb

Tension 110/230V

Materials aluminium + glass

Notes cable lenght 3,5m; LED version with

kit G9 LED NEMO

Codes Structure Diffuseur

CRO HLW 59 polished

white

CRO HWW 59 white

white

CRO HNW 59 black

white

CRO HGW 59 gold

white

CRO HOW 59 gold plated

white

Net lamp weight 24.2 Kg