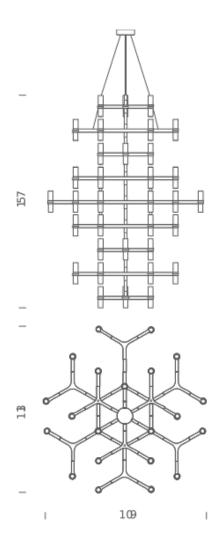

## HALO/LED

Lamping

Source halopin G9 QT-14

Total power48x25WEmissiondiffused

Switching double, dimmable, according to bulb

Tension 110/230V

Materials aluminium + glass

Notes cable lenght 3,5m; LED version with

## Package 1

 Dimensions
 126x132x192

 Net weight
 24.2 Kg

 Gross weight
 154.2 Kg

www.nemolighting.com Page 2