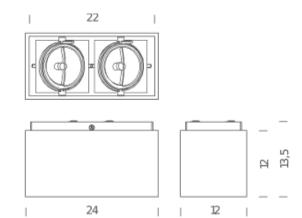

## **G53 LED/HALO**

Lamping

Source G53 QR111

Total power 2x25W LED / 2x50W HALO

**Emission** direct Downlight

**Switching** dimmable TRIAC, according to bulb

 $\begin{array}{lll} \textbf{Tension} & 230 \ \lor \\ \textbf{Ip class} & \bigcirc \\ \end{array}$ 

Materials Aluminium

Notes 30° orientable bulb, special finishes

on request

Codes Structure Diffuseur

DUO LNW 43 BLACK

DUO LWW 43 WHITE

Package 1

Dimensions15x31x13Gross weight2.3 Kg