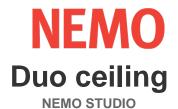

Duo is a ceiling lamp, which fulfils essential lighting design needs with orientable QR111 LED and halogen or, for a diffused light, with a LED board and metacrylate opal screen. Realized in extruded aluminium, matt white or black. Power transformer and drivers are integrated in the lamp body.