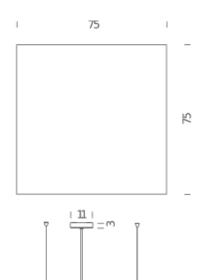

LED pendant lamp with "solid" and widespread indirect lighting. Square structure in white textured liquid painted aluminium. Suspension cables and switching units in polished stainless steel, grey powder coated finishes. Dimmable.



www.nemolighting.com Page 1



## LED

## Lamping

Source LED board
Total power 46W

 Emission
 Indirect uplight

 Switching
 Dimmable DALI, push

 Tension
 230V

 Color temperature
 2700K

 Luminous flux
 5700lm

 Typ cri
 80

 Energy class
 A+

MaterialsAluminiumNotescable lenght 3m

Codes Structure Diffuser

ELS LWW 51 white

## Package 1

Dimensions80x80x32Gross weight16 Kg



www.nemolighting.com Page 2