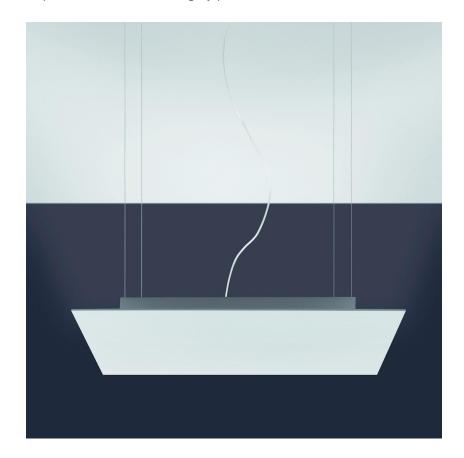

LED pendant lamp with "solid" and widespread indirect lighting. Square structure in white textured liquid painted aluminium. Suspension cables and switching units in polished stainless steel, grey powder coated finishes. Dimmable.

## Lamping

Source LED board
Total power 46W

 Emission
 Indirect uplight

 Switching
 Dimmable DALI, push

 Tension
 230V

 Color temperature
 2700K

 Luminous flux
 5700lm

 Typ cri
 80

 Energy class
 A+

MaterialsAluminiumNotescable lenght 3m

Codes Structure Diffuser

ELS LWW 51 white