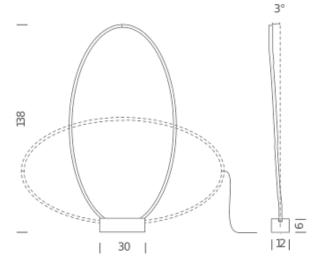

Notes orientable, dimmer on cable, base

and wall hanger to be ordered

separately, cable lenght 5m

Accessories Base, black marquinia marble | Wall hanger, aluminium gold polished anedized

**Codes** 

Structure