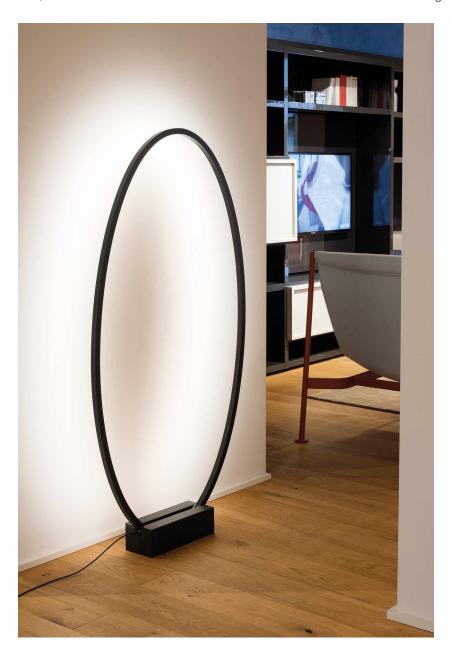

Federico Palazzari

LED pendant lamp, available in three versions: major, minor and double, widespread direct or indirect lighting. Extruded aluminium, matt white, matt black painted, polished or glossy gold anodized. Opaline diffuser. Ellisse is manufactured through a proprietary technology to combine the extruded bars (patent pending). Major version available also for wall and floor applications, with a marble base on the floor version and with a wall kit mounting on the wall one.

Notes orientable, dimmer on cable, base

and wall hanger to be ordered

separately, cable lenght 5m

Accessories Base, black marquinia marble | Wall hanger, aluminium gold polished anedized

**Codes** 

Structure