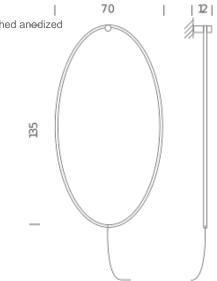

Notes orientable, dimmer on cable, base

and wall hanger to be ordered

separately, cable lenght 5m

Accessories Base, black marquinia marble | Wall hanger, aluminium gold polished anedized

**Codes** 

Structure