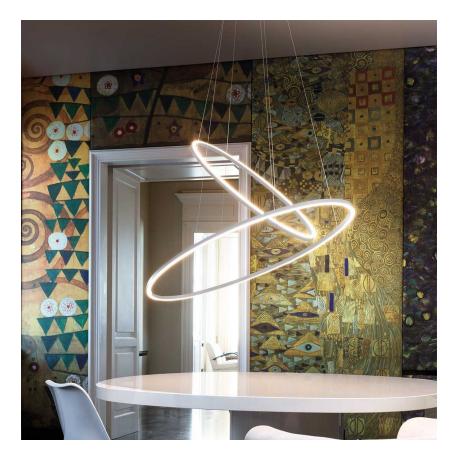

Federico Palazzari

LED pendant lamp, available in three versions: major, minor and double, widespread direct or indirect lighting. Extruded aluminium, matt white, matt black painted, polished or glossy gold anodized. Opaline diffuser. Ellisse is manufactured through a proprietary technology to combine the extruded bars (patent pending). Major version available also for wall and floor applications, with a marble base on the floor version and with a wall kit mounting on the wall one.