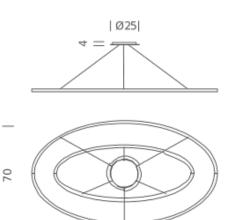

135

1

I

| Codes<br>ELP LWW 56 | Structure<br>white | Diffuseur |
|---------------------|--------------------|-----------|
| ELP LNW 56          | black              |           |
| ELP LGW 56          | gold polished an   | odized    |
| ELP LLW 56          | polished alumini   | um        |
| Net lamp weight     | 5.5 Kg             |           |