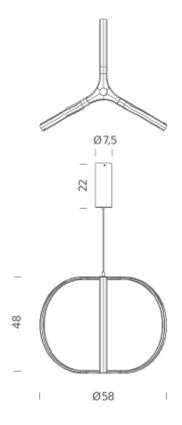

Gabriele Rosa

Pendant LED lamp for a warm diffused lighting, with 70% uplight and 30% downlight output. Dimmability of the center downlight SPOT follows the dimmerability of the linear LED sources of the lamp arms. Arms in extruded aluminium, central body in diecasted aluminium. Diffuser in opaline methacrylate. Available in white, matt black or titan grey.

Materials aluminium + polycarbonate

Notes Cable lenght 2,5m , also available in

120V

Codes Structure Diffuser

GHA LWW 51 white

GHA LNN51 black

GHA LDD51 titan grey

## Package 1

**Dimensions** 73x57x15 **Gross weight** 4 Kg

www.nemolighting.com Page 2