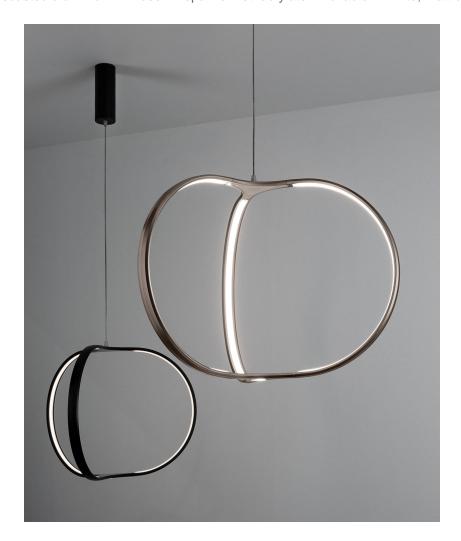

Gabriele Rosa

Pendant LED lamp for a warm diffused lighting, with 70% uplight and 30% downlight output. Dimmability of the center downlight SPOT follows the dimmerability of the linear LED sources of the lamp arms. Arms in extruded aluminium, central body in diecasted aluminium. Diffuser in opaline methacrylate. Available in white, matt black or titan grey.