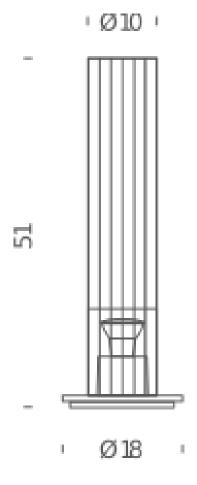

## **E27 FLUO/LED/HALO**

Lamping

Source E27 halo par20 bulb suggested

Total power 50W

Emission downlight, flood

Switching dimmable, according to bulb

Tension 230V

Materials steel + glass

Notes cable lenght 3m, dimmer on cable

**Codes** 

Structure

Diffuseur

ILI HHC 11 chrome

white

Package 1

Dimensions 22x22x71
Gross weight 4.2 Kg