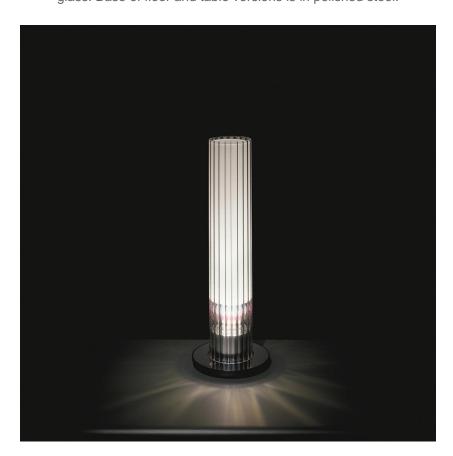

Foster + Partners

Floor, table and pendant lamps with a diffused and dimmable light output. Fluorescent, halogen and LED sources, according to versions. Body with inner diffuser in opal polymeric (pendant LED version excluded) and outer diffuser in transparent barrel glass. Base of floor and table versions is in polished steel.