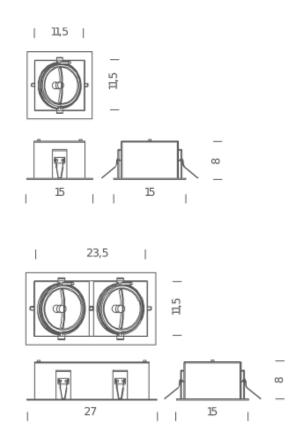

## Lamping

| Source      | G53 QR111                            |
|-------------|--------------------------------------|
| Total power | 2x25W LED/ 2x50W HALO                |
| Emission    | diffused downlight                   |
| Switching   | dimmable TRIAC, according to bulb    |
| Tension     | 230V                                 |
| Materials   | Aluminium                            |
| Notes       | 30°bulb orientability, recessed hole |
|             | 25×14×H min 12 cm                    |

## Lamping

| Source      | G53 QR111                            |
|-------------|--------------------------------------|
| Total power | 30W LED/60W HALO                     |
| Emission    | diffused downlight                   |
| Switching   | dimmable TRIAC, according to bulb    |
| Tension     | 230V                                 |
| Materials   | Aluminium                            |
| Notes       | 30°bulb orientability, recessed hole |
|             | 14×14×H min 12 cm                    |