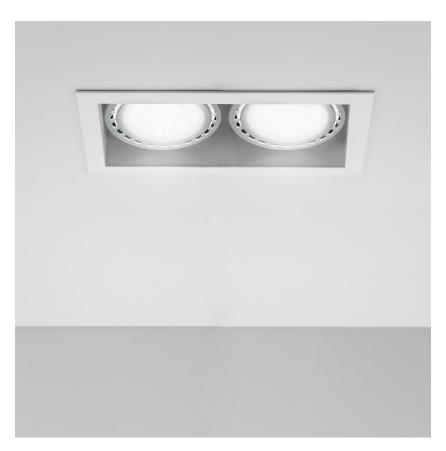

Trim recessed downlight product realized with the smallest possible depth, 8 cm. Available with single or double bulbs. Available with QR111 LED or halogen sources or with LED board with methacrylate opal screen for a diffused light. Epoxy-coated aluminium.

# **G53 LED/HALO DOUBLE**

# G53 LED/HALO