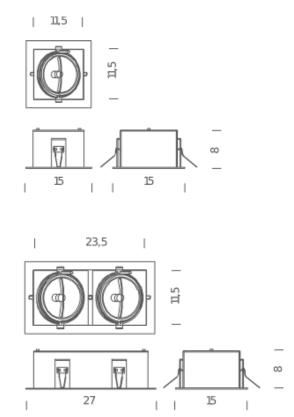

## Lamping

| Source      | G53 QR111                            |
|-------------|--------------------------------------|
| Total power | 2x25W LED/ 2x50W HALO                |
| Emission    | diffused downlight                   |
| Switching   | dimmable TRIAC, according to bulb    |
| Tension     | 230V                                 |
| Materials   | Aluminium                            |
| Notes       | 30°bulb orientability, recessed hole |
|             | 25×14×H min 12 cm                    |

## Lamping

| Source      | G53 QR111                            |
|-------------|--------------------------------------|
| Total power | 30W LED/60W HALO                     |
| Emission    | diffused downlight                   |
| Switching   | dimmable TRIAC, according to bulb    |
| Tension     | 230V                                 |
| Materials   | Aluminium                            |
| Notes       | 30°bulb orientability, recessed hole |
|             | 14×14×H min 12 cm                    |