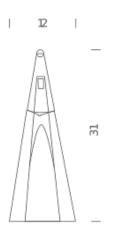

Table lamp, low voltage. Adjustable conical head in heat resistant material and Tedur opal diffuser. Black head. Two types of beam, according to the positioning of the light source: direct, medium-flood beam for reading; indirect light filtered through the lamp opal body, when the light source is in the vertical position. Notes: 12V.