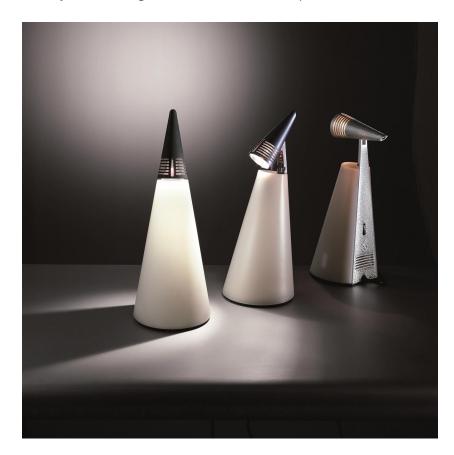

Table lamp, low voltage. Adjustable conical head in heat resistant material and Tedur opal diffuser. Black head. Two types of beam, according to the positioning of the light source: direct, medium-flood beam for reading; indirect light filtered through the lamp opal body, when the light source is in the vertical position. Notes: 12V.