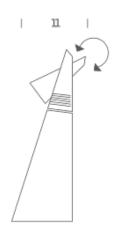

Table lamp, low voltage. Adjustable conical head in heat resistant material and Tedur opal diffuser. Black head. Two types of beam, according to the positioning of the light source: direct, medium-flood beam for reading; indirect light filtered through the lamp opal body, when the light source is in the vertical position. Notes: 12V.

## HALO/LED

Lamping

Source GU4 QR-35,3

Total power20WEmissionorientableTension230VIp class20

Materials thermoplastic

Notes orientable head, switch on board

Codes Structure Diffuseur

LIO HXX 11 black