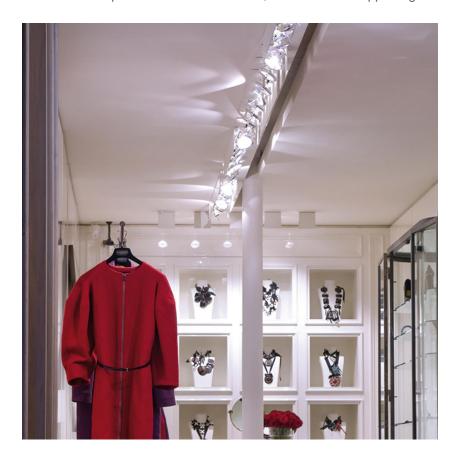

K-Hole System is aimed at satisfying the needs of lighting design planning particularly for retail spaces. The family is composed of two typologies: semi-recessed and ceiling/wall with QR111 LED or halogen sources. The semi-recessed version can be installed in all plasterboard ceiling. In the wall/ceiling version, the power supply is integrated. Products realized in matt white powder coated aluminium, with chromed supporting elements.