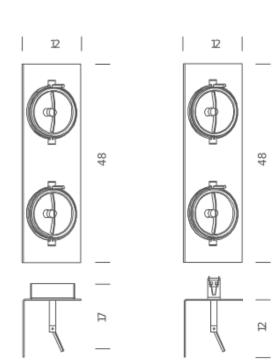

## **LED/ HALO**

Lamping

Source G53 QR111

Total power 2x25W LED/ 2x50 HALO

**Emission** orientable

**Switching** dimmable TRIAC, according to bulb

Tension 230V Materials Aluminium

Notes 90° orientable bulbs, drivers and

trafos included, recessed holes (holes distance 24cm) Ã~8cm, Hmin 5cm

Codes Structure Diffuseur

KH2 LWW 41 white

Package 1

Dimensions 18x52x18
Gross weight 3 Kg

www.nemolighting.com Page 2

## LED/HALO RECESSED

Lamping

Source G53 QR111

Total power 2x25W LED/ 2x50 HALO

**Emission** orientable

**Switching** dimmable TRIAC, according to bulb

Tension 230V Materials Aluminium

Notes 91° orientable bulbs, drivers and

trafos included, recessed holes (holes distance 24cm) Ã~8cm, Hmin 5cm

Codes Structure Diffuseur

KH2 LWW 71 white

Package 1

Dimensions 24x28x61 Gross weight 2.7 Kg 2 48 B

www.nemolighting.com Page 3