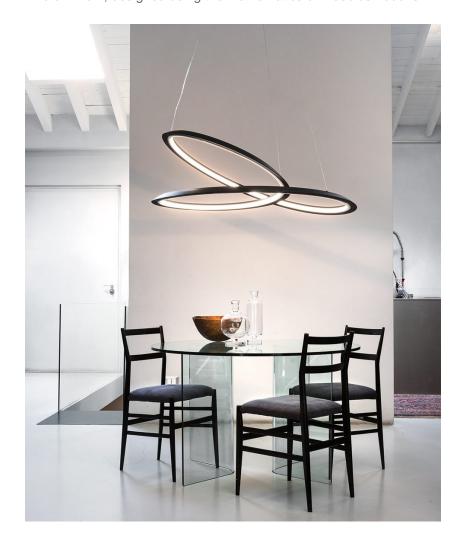

Pendant lamp in epoxy-coated aluminium, in matt white or black. Available in uplight and downlight versions for widespread and comfortable lighting. The endless line is made through a 3-dimensional deformation process of extruded aluminium, designed using the mathematics of Moebius ribbons.