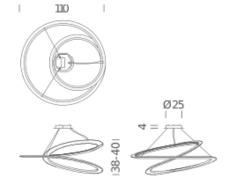

Pendant lamp in epoxy-coated aluminium, in matt white or black. Available in uplight and downlight versions for widespread and comfortable lighting. The endless line is made through a 3-dimensional deformation process of extruded aluminium, designed using the mathematics of Moebius ribbons.

 Luminous flux
 6300lm

 Typ cri
 83

 Energy class
 A+

Materialsaluminium + PCNotescable lenght 2,5m

Codes Structure Diffuseur

KEP LNN 54 black

KEP LWW 54 white

www.nemolighting.com Page 2

Codes Structure Diffuseur

KEP LNN 53 black

KEP LWW 53 white

www.nemolighting.com Page 3