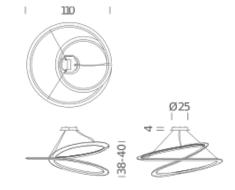

Pendant lamp in epoxy-coated aluminium, in matt white or black. Available in uplight and downlight versions for widespread and comfortable lighting. The endless line is made through a 3-dimensional deformation process of extruded aluminium, designed using the mathematics of Moebius ribbons.