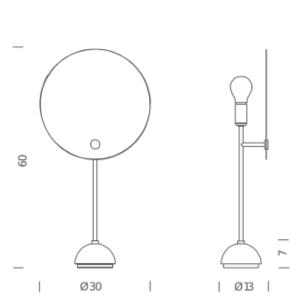

ing the effect of a solar eclipse. The circular screen is painted in white and black, the stem and the metal small parts and hemispherical support are chromed. Table version with base in white marble.





# E27 FLUO/LED/HALO

## Lamping

| Source      | E27 A60                            |
|-------------|------------------------------------|
| Total power | 100W                               |
| Emission    | indirect                           |
| Switching   | dimmable, according to bulb        |
| Tension     | 230V                               |
| Materials   | marble +aluminium                  |
| Notes       | switch on cable, cable lenght 1,5m |
|             |                                    |

# Codes

KUT EWN 11 white/black

#### Structure

chrome / white marble

Diffuseur



### Package 1

Dimensions Gross weight 33x17x42 5 Kg