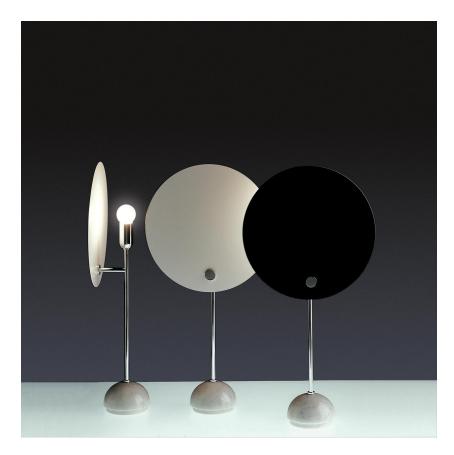

Table and wall lamp with a circular reflector in aluminium, which shields the lighting distribution, giving the effect of a solar eclipse. The circular screen is painted in white and black, the stem and the metal small parts and hemispherical support are chromed. Table version with base in white marble.

# Codes

KUT EWN 11 white/black

#### Structure

chrome / white marble

Diffuseur