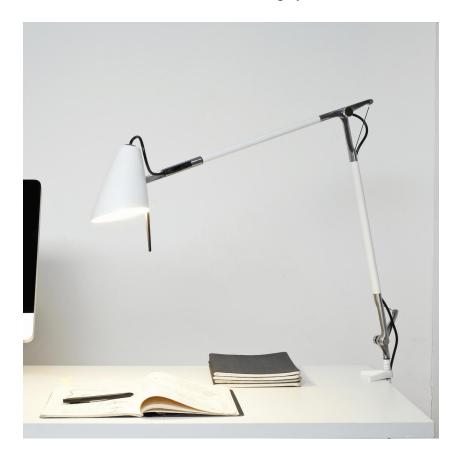

Table lamp with medium flood beam, ideal as a task or as a reading light. Suitable for all sources with E27 socket and particularly for LED and compact fluorescent sources. Standard version with table clamp. Available also with a table base and with fixing accessories. Joints in diecasted polished aluminium. Body and head in die-casted and extruded white, white chrome and silver grey aluminium.