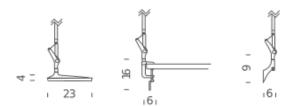

Table lamp with medium flood beam, ideal as a task or as a reading light. Suitable for all sources with E27 socket and particularly for LED and compact fluorescent sources. Standard version with table clamp. Available also with a table base and with fixing accessories. Joints in diecasted polished aluminium. Body and head in die-casted and extruded white, white chrome and silver grey aluminium.



www.nemolighting.com Page 1



## **E27 FLUO/LED/HALO**

Lamping

Source E27 A60 60W **Total power** 

**Emission** direct, orientable

Tension 230V Ip class 20 **Materials** aluminium

Notes supplied with clamp, cable lenght

3,1m

Accessories BASE AND JOINT, | DESK CLAMP, | WALL FIXING,

Codes Structure Diffuseur

white

LEO EWW 12

white

LEO EDD 12 grey

grey

LEO ELL 12 white

chrome



Ø23

73

63

## Package 1

**Dimensions** 73x15x45 **Gross weight** 3 Kg

www.nemolighting.com Page 2