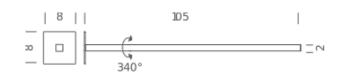

## Lamping

| Source            | linear LED                                              |  |  |  |
|-------------------|---------------------------------------------------------|--|--|--|
| Total power       | 12W                                                     |  |  |  |
| Emission          | diffused orientable                                     |  |  |  |
| Tension           | 24V DC                                                  |  |  |  |
| Color temperature | 3000K                                                   |  |  |  |
| Luminous flux     | 1200lm                                                  |  |  |  |
| Typ cri           | 80                                                      |  |  |  |
| Energy class      | A+                                                      |  |  |  |
| lp class          | 44                                                      |  |  |  |
| Materials         | Aluminium + PC + ABS                                    |  |  |  |
| Notes             | orientable340 $\hat{A}^{\circ}$ , side emission, driver |  |  |  |
|                   | not included, recessing box included,                   |  |  |  |
|                   | wall board for installation included,                   |  |  |  |
|                   | recessed hole 13x11x9cm                                 |  |  |  |
| Accessories       | driver for recessed mounting,                           |  |  |  |
|                   |                                                         |  |  |  |