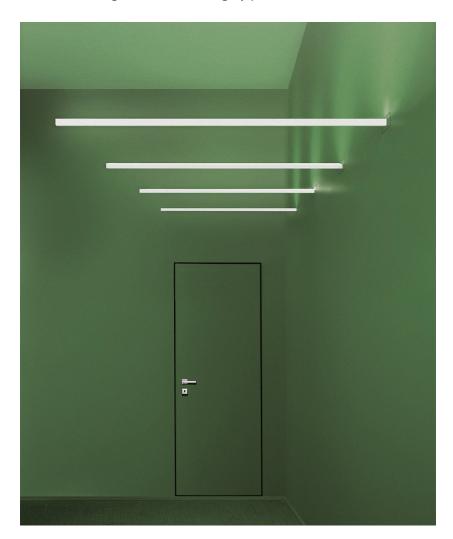

NEMO STUDIO

Family of floor, ceiling and wall elements, efficient with an highly versatile linear luminous output. Body in aluminium extruded and opal white polycarbonate diffuser. Horizontal cantilever wall version supplied with kit for connection with remote driver. White or balck finishing with elements in grey painted on the floor and wall versions.

## Lamping

| Source            | linear LED                                              |  |  |  |
|-------------------|---------------------------------------------------------|--|--|--|
| Total power       | 12W                                                     |  |  |  |
| Emission          | diffused orientable                                     |  |  |  |
| Tension           | 24V DC                                                  |  |  |  |
| Color temperature | 3000K                                                   |  |  |  |
| Luminous flux     | 1200lm                                                  |  |  |  |
| Typ cri           | 80                                                      |  |  |  |
| Energy class      | A+                                                      |  |  |  |
| lp class          | 44                                                      |  |  |  |
| Materials         | Aluminium + PC + ABS                                    |  |  |  |
| Notes             | orientable340 $\hat{A}^{\circ}$ , side emission, driver |  |  |  |
|                   | not included, recessing box included,                   |  |  |  |
|                   | wall board for installation included,                   |  |  |  |
|                   | recessed hole 13x11x9cm                                 |  |  |  |
| Accessories       | driver for recessed mounting,                           |  |  |  |
|                   |                                                         |  |  |  |