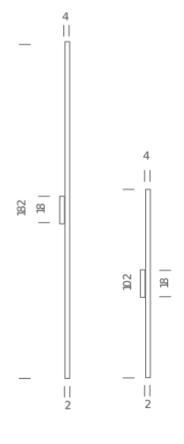

## Lamping

Source linear LED

Total power 24W

Emission diffused, Up or Down

 Tension
 24V DC

 Color temperature
 3000K

 Luminous flux
 2400lm

 Typ cri
 80

 Energy class
 A+

 lp class
 44

Materials Aluminium + PC + ABS

Notes driver not included, side emission

Codes Structure Diffuseur

LIN LWD 31 white/grey

white

#### Lamping

Source linear LED

Total power 42W

Emission diffused, Up or Down

 Tension
 24V DC

 Color temperature
 3000K

 Luminous flux
 4320lm

 Typ cri
 80

 Energy class
 A+

 lp class
 44

Materials Aluminium + PC + ABS

Notes driver not included, side emission

Codes Structure Diffuseur

LIN LWD 32 white/grey

white