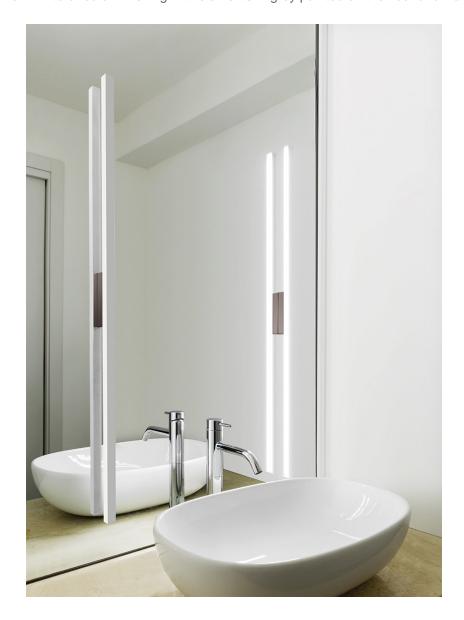

Family of floor, ceiling and wall elements, efficient with an highly versatile linear luminous output. Body in aluminium extruded and opal white polycarbonate diffuser. Horizontal cantilever wall version supplied with kit for connection with remote driver. White or balck finishing with elements in grey painted on the floor and wall versions.