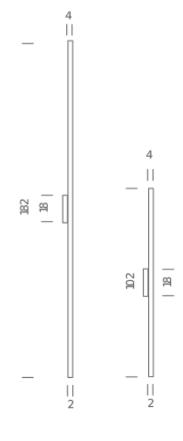

### Package 1

Dimensions53x53x35Gross weight3.5 Kg

www.nemolighting.com Page 2

### Package 1

Dimensions53x53x35Gross weight3.5 Kg

www.nemolighting.com Page 3