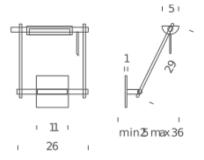

### Lamping

Source R7s QT-DE (114mm)

250W **Total power** 

**Emission** orientable 140° **Switching** dimmable Tension 230V

**Materials** metal + plastic

151

Codes

Diffuser Structure

## Package 1

Dimensions 34x13x39 **Gross weight** 1.4 Kg

www.nemolighting.com Page 2

Mario Barbaglia and Marco Colombo