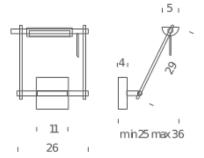

### Lamping

Source LED board
Total power 17W

Emissionorientable 140°Tension110/230VColor temperature2700KLuminous flux1900lm

Typ cri 83
Energy class A+

Materials metal + plastic

Codes Structure Diffuser

black

## Package 1

www.nemolighting.com Page 3