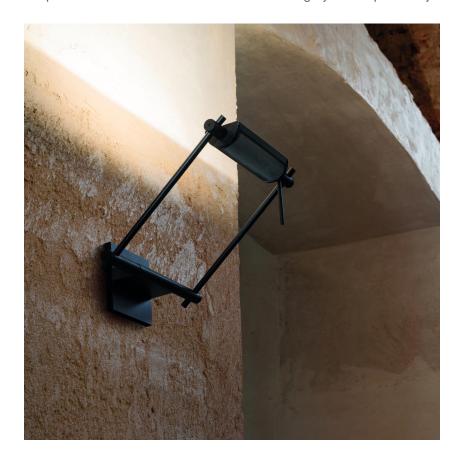

### Mario Barbaglia and Marco Colombo

Floor, wall and ceiling LED and halogen lamps with adjustable head, in aluminium and printed ABS. In the LED version the perforated reflector is painted in black. Available in black or silver grey. Widespread adjustable light, dimmable.

## **HALO**