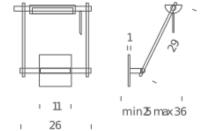

### Lamping

Source R7s QT-DE (114mm)

250W **Total power** 

**Emission** orientable 140° **Switching** dimmable Tension 230V

**Materials** metal + plastic

151

Codes

Diffuser Structure

## Package 1

Dimensions 34x13x39 **Gross weight** 1.4 Kg

www.nemolighting.com Page 2

Mario Barbaglia and Marco Colombo