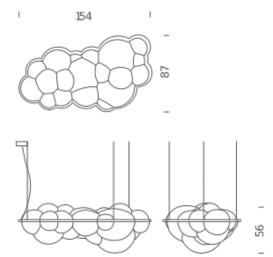

120V

Codes

Structure

Diffuseur

NUV PWW 51

white

Package 1

**Dimensions** 93x150x65 **Gross weight** 19 Kg