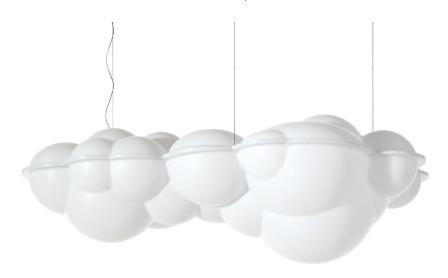

Mario Bellini

Pendant, ceiling/wall and floor lamps. in natural opal polyethylene, in rotational printing. The floor version is also outdoor. Diffused lighting for a widespread and comfortable output. The pendant version is fastened to the ceiling with three suspension cables, adjustable with an outline included in the package. White canopy freely adjustable on the ceiling. The ceiling/wall version is composed by one of the two blocs (deep or flat, to choose) while the IP44 outdoor version has adjustable feet with possibility of ground fixing. All versions are dimmable. For the pendant version, DALI driver on request.