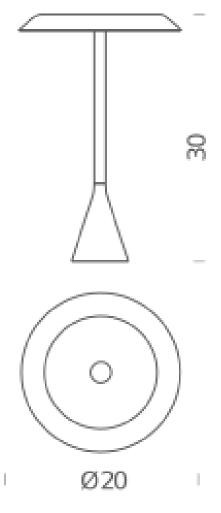

Table lamp with LED sources for a widespread lighting, suitable for domestic and working places. Aluminium structure, polycarbonate diffuser with anti-glare treatment. Available in two versions: Panama and Panama Mini, white or black. Mini available also in the cordless portable rechargeable version. Duration: 7 hours, recharge: 3,5 hours.

## Package 1

Dimensions Gross weight 22x22x33 1.2 Kg