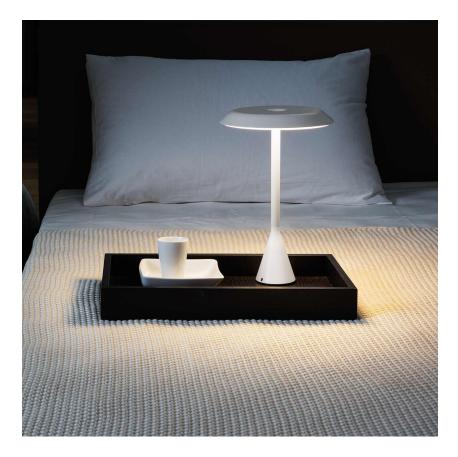

Table lamp with LED sources for a widespread lighting, suitable for domestic and working places. Aluminium structure, polycarbonate diffuser with anti-glare treatment. Available in two versions: Panama and Panama Mini, white or black. Mini available also in the cordless portable rechargeable version. Duration: 7 hours, recharge: 3,5 hours.