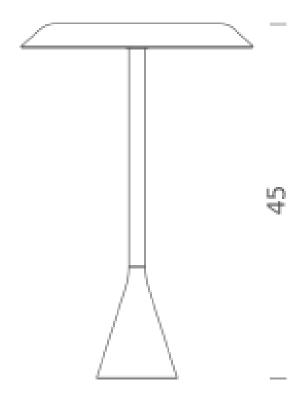

## Package 1

**Dimensions** 40x40x50 **Gross weight** 4 Kg

www.nemolighting.com Page 2