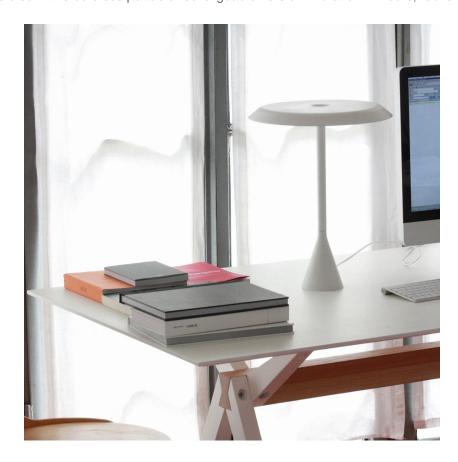

Table lamp with LED sources for a widespread lighting, suitable for domestic and working places. Aluminium structure, polycarbonate diffuser with anti-glare treatment. Available in two versions: Panama and Panama Mini, white or black.

Mini available also in the cordless portable rechargeable version. Duration: 7 hours, recharge: 3,5 hours.

www.nemolighting.com Page 1