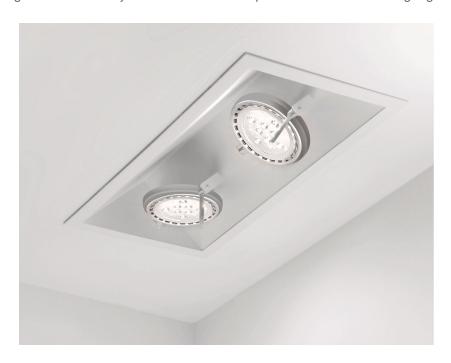

Trim and trimless recessed system for plasterboard with orientable QR111, LED or halogen. The system has been designed with an innovative triangular structure to allow maximum degree of orientability. Aluminium structure powder-coated white or light gold.

## **LED / HALO TRIMLESS**

Lamping

Source G53 QR111

Total power 2x25W LED/ 2x50W HALO

**Emission** orientable

**Switching** dimmable TRIAC, according to bulb

Tension 230V Materials Aluminium

Notes 90° orientable bulb, recessed hole,

## **LED/HALO TRIM**

Lamping

Source G53 QR111

Total power 2x25W LED/ 2x50W HALO

**Emission** orientable

**Switching** dimmable TRIAC, according to bulb

Tension 230V Materials Aluminium

**Notes** 90° orientable bulb, recessed hole,