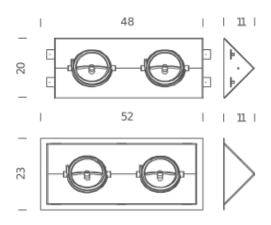

trimless: 21×48,5×Hmin22cm

Accessories FRAME FOR TRIMLESS 2,

Codes Structure Diffuseur

RO2 LWG 62 gold

RO2 LWW 62 white

www.nemolighting.com Page 2

trim: 20Ã-48Ã-Hmin12cm

**Codes** 

Structure

Diffuseur

RO2 LWW 61 white

www.nemolighting.com Page 3