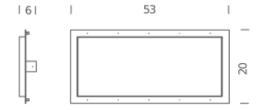

trimless: 21×48,5×Hmin22cm

Accessories FRAME FOR TRIMLESS 2,

Codes Structure Diffuseur

RO2 LWG 62 gold

RO2 LWW 62 white

www.nemolighting.com Page 2