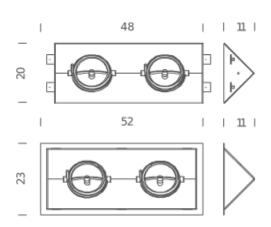

## **LED / HALO TRIMLESS**

Lamping

Source G53 QR111

Total power 2x25W LED/ 2x50W HALO

**Emission** orientable

**Switching** dimmable TRIAC, according to bulb

Tension 230V Materials Aluminium

Notes 90° orientable bulb, recessed hole,

trimless: 21×48,5×Hmin22cm

Accessories FRAME FOR TRIMLESS 2,

Codes Structure Diffuseur

RO2 LWG 62 gold

RO2 LWW 62 white

www.nemolighting.com Page 2

## **LED/HALO TRIM**

Lamping

Source G53 QR111

Total power 2x25W LED/ 2x50W HALO

**Emission** orientable

**Switching** dimmable TRIAC, according to bulb

Tension 230V Materials Aluminium

**Notes** 90° orientable bulb, recessed hole,

trim: 20Ã-48Ã-Hmin12cm

**Codes** 

Structure

Diffuseur

RO2 LWW 61 white

www.nemolighting.com Page 3