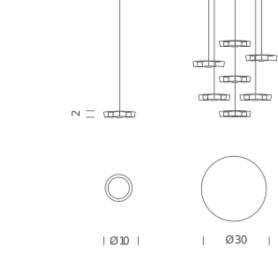

### Codes

SLL LWW 52

white

Structure

white

Diffuser

4

### Package 1

Dimensions 14x16x37 **Gross weight** 0.6 Kg

www.nemolighting.com Page 2

Liran Levi

#### **Codes**

SLL LWW 54

Oti dota

white

white

#### Structure

Diffuser

Dimensions 47x47x23
Gross weight 4 Kg

| Ø10 |

www.nemolighting.com Page 3