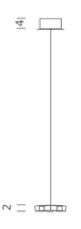

Liran Levi

LED micro pendant lamp in die-casted aluminium, created to realize single or multiple compositions with widespread downlight. Matt white polycarbonate diffusers. Multiple version designed to accomodate 7 elements.

# 1 star LED

### Lamping

Source LED board 5,2W **Total power** 

downlight, diffused **Emission** 

Tension 110/230V Color temperature 3000K **Luminous flux** 584lm each

Typ cri 83 **Energy class** A+

Materials aluminium + polycarbonate Notes cable lenght 1,9m , special

configurations on request