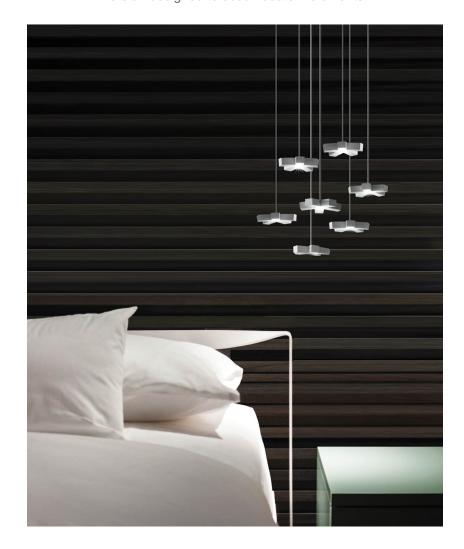

Liran Levi

LED micro pendant lamp in die-casted aluminium, created to realize single or multiple compositions with widespread downlight. Matt white polycarbonate diffusers. Multiple version designed to accomodate 7 elements.

## 7 stars LED