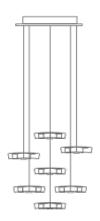

Liran Levi

LED micro pendant lamp in die-casted aluminium, created to realize single or multiple compositions with widespread downlight. Matt white polycarbonate diffusers. Multiple version designed to accomodate 7 elements.

## 7 stars LED

### Lamping

Source LED board
Total power 7x5,2W

Emission downlight, diffused

Tension 110/230V

Color temperature 3000K

Luminous flux 584Im each

Typ cri 83 Energy class A+

Materialsaluminium + polycarbonateNotescable lenght 1,9m , special

configurations on request

#### Structure

Diffuser

Dimensions 47x47x23
Gross weight 4 Kg

| Ø10 |

www.nemolighting.com Page 3