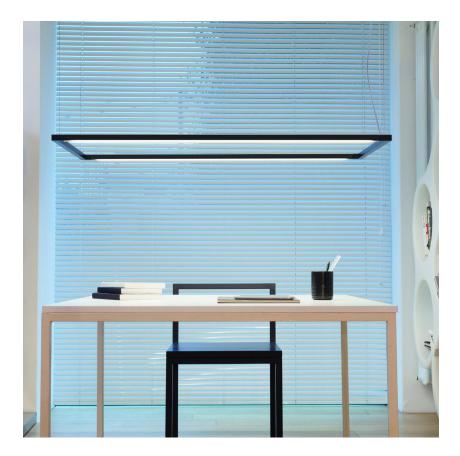

# **NEMO** SPIGOLO PENDANT HORIZONTAL

Studiocharlie

Floor, wall/ceiling and pendant lamps based on an extruded and tubular aluminium structure, connected with moulded ABS joints, with white or black painted finish. Thanks to the joints, enabling the profiles to house LED sources, one can rotate 360° in order to produce a directional direct or indirect lighting, screened by an opaline diffuser in polycarbonate. The floor version is designed as such to provide a virtual divider to ambiences, while the ceiling and wall versions allow the enlightenment of the ambience in a versatile and a comfortable way. LED sources are dimmable and with warm tone.