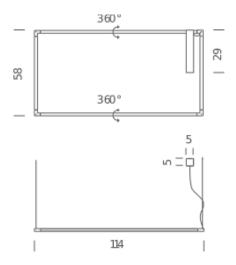

### Lamping

| Source            | 2xlinear LED                                        |  |
|-------------------|-----------------------------------------------------|--|
| Total power       | 24+24W                                              |  |
| Emission          | double, diffused                                    |  |
| Switching         | mono switch, dimmable 1-10V                         |  |
| Tension           | 110/240V                                            |  |
| Color temperature | 3000K                                               |  |
| Luminous flux     | 2400+2400lm                                         |  |
| Typ cri           | 83                                                  |  |
| Energy class      | A+                                                  |  |
| Materials         | aluminium + PC + ABS                                |  |
| Notes             | metal cable lenght 3m, electrical cable             |  |
|                   | lenght 5m, orientable diffusers $360 \hat{A}^\circ$ |  |