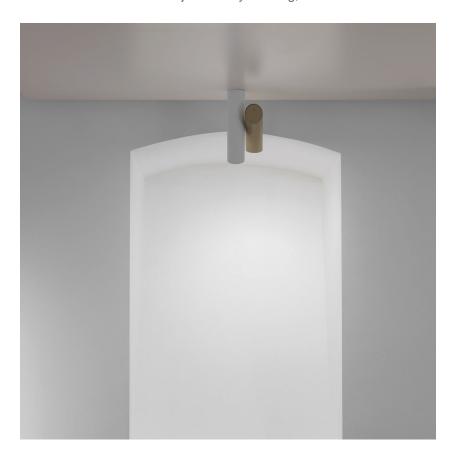

Charles Kalpakian

Family of pendant, wall and ceiling lamps, with elements in extruded aluminium. Opal polycarbonate diffusers, for a warm and ambient lighting. Adjustable elements in the wall versions. Available also with dimmer push on the body of the lamp for the Wall 2 version. Ceiling version with a 340° rotation for the ceiling fixed element while the other element is adjustable by 90°.