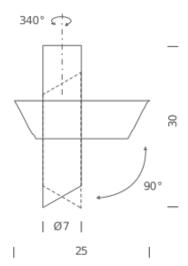

Charles Kalpakian

Family of pendant, wall and ceiling lamps, with elements in extruded aluminium. Opal polycarbonate diffusers, for a warm and ambient lighting. Adjustable elements in the wall versions. Available also with dimmer push on the body of the lamp for the Wall 2 version. Ceiling version with a 340° rotation for the ceiling fixed element while the other element is adjustable by 90°.

Materials aluminium

**Notes** 90° / 340° elements orientability