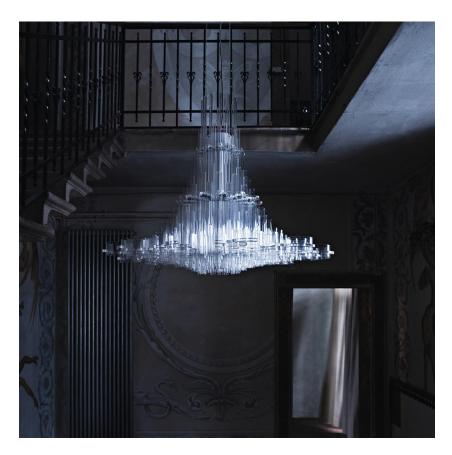

Very large pendant lamp, widespread light with steel structure and transparent metacrylate tubes, arranged according to a fractal model. Dimmable.

## **FLUO**

| Lamping         |                    |                   |      | 4    |
|-----------------|--------------------|-------------------|------|------|
| Source          | 2G11 TC-L          |                   |      |      |
| Total power     | 2x80W              |                   |      |      |
| Emission        | diffused           |                   | _    |      |
| Switching       | dimmable, push     |                   |      |      |
| Tension         | 230V               |                   |      |      |
| Materials       | steel + PMMA       |                   | 80   |      |
| Notes           | cable lenght 3m, a | also available in |      |      |
|                 | 120V               |                   |      | a f  |
|                 |                    |                   | _    |      |
| Codes           | Structure          | Diffuseur         | -    | -    |
| UMA PTT 51      | transparent        |                   |      |      |
|                 |                    |                   |      | O,   |
| Net lamp weight | 21 Kg              |                   | _    |      |
|                 |                    |                   | ØIDO | - YZ |
|                 |                    |                   | 0    | - X  |
| Package 1       |                    |                   |      | Ľ    |
| Dimensions      | 122x122x106        |                   | _    | _    |
| Gross weight    | 28 Kg              |                   | _    | -    |