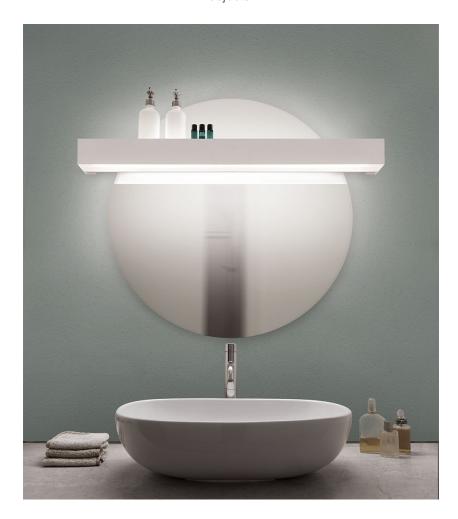

Family of LED wall lamps, for a double emission diffused lighting. This lamp is especially designed to enlight mirrors. Matt white powdercoated aluminium, with opal polycarbonate diffusers. It may be utilized also as a shelf for small objects.