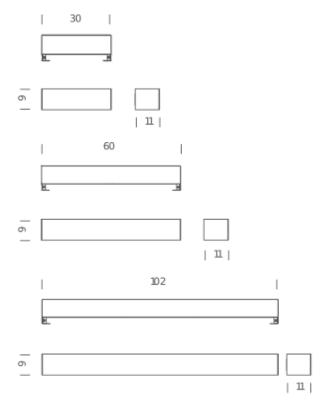

# **30 LED**

Notes max mirror size:W23× th 2,5cm

Codes

Structure

Diffuser

VII LWW 31 white

# **60 LED**

**Notes** max mirror size:W53× th 2,5cm

Codes

Structure

Diffuser

VII LWW 32 white

# **100 LED**

Notes max mirror size:W95× th 2,5cm

Codes

Structure

Diffuser

VII LWW 33 white