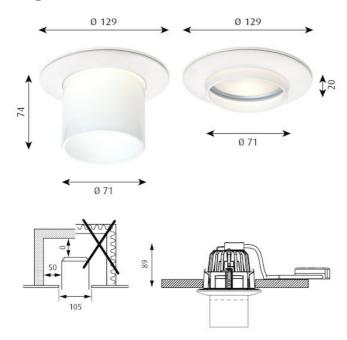

## Mounting:

Ceiling thickness: 5-32mm. Ceiling Cut-Out: Ø 105mm. Looping: Not approved. Driver hardwired to housing. For more information please look at www.louispoulsen.com.