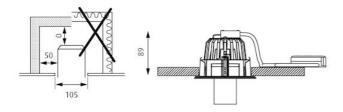

# Mounting:

Ceiling thickness: 5-32mm. Ceiling Cut-Out: Ø 105mm. Looping: Not approved. Driver hardwired to housing. For more information please look at www.louispoulsen.com.