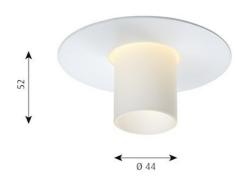

#### Concept:

The light distribution is symmetric and directed downwards. The vertical three-layer mouth-blown glass cylinder provides a soft and comfortable light on the ceiling around the fixture, as well as reducing glare for passers-by.

#### Finish:

White, powder coated. White opal glass.

## Material:

Diffuser: Mouth-blown white opal glass. Ring: Punched steel.