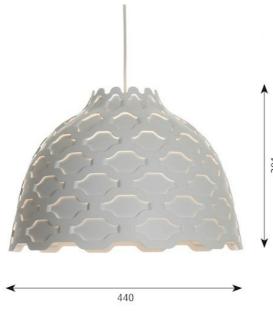

#### Concept:

The fixture emits a primarily downward illumination. The perforated pattern on the shade provides a soft illumination around the fixture. Meanwhile, the perforation helps to lighten up the surface of the shade in a decorative way, when it is turned on, thereby maintaining the contour of the fixture, whether it is on or off. The light source is surrounded by an opal diffuser, which ensures that the fixture is 100% glare-free, and that the fixture is suitable for several types of light sources providing the same light distribution and comfort. And finally, the shape of the diffuser allows a beautiful view into the fixture.

#### Material:

Shade: Spun aluminium. Punched and embossed. Suspension: Powder coated die casted aluminium. Diffuser ball: Mouth-blown white opal glass.