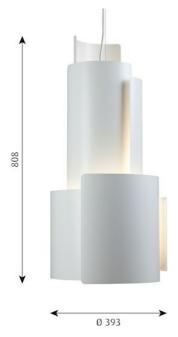

## Concept:

The suspended luminaire is building on the traditional high-bay type lighting technology. The vertical form language follows the logic of the large reflector, which efficiently directs the light downwards. As set of six curving shades floats almost freely around the luminaire with a graceful glow of light spilling out from within. The almost architectural reference emphasizes the verticality in the technology and form of this luminaire.

## Weight:

Min: 7.4 kg Max: 7.7 kg