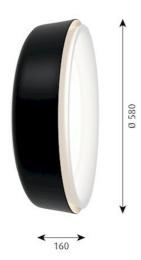

#### Material

Top reflector: Ø 580: ABS, Ø 880/Ø 1480: PE, Bottom reflector: PE, Housing Ø 580: ABS, Ø 880/Ø 1480: PE, Outer shade: Ø 580/Ø 880: ABS, Ø 1480: PUR, Diffuser: PMMA.

### Weight:

Min: 6.0 kg Max: 6.7 kg