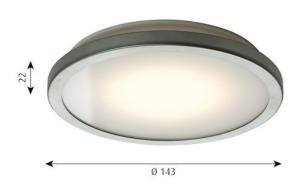

### Concept:

The fixture emits diffuse and comfortable light directed downwards. The white opal disc provides an even illumination of the surface. The opal front appears to hover below the ceiling, due to its suspended placement, allowing light to slip out through the gap between the disc and the fixture. This results in a different visual experience.

#### Finish:

Metal Stainless steel satin. Opal white

#### Material:

Diffuser: Opal acrylic. Trim ring: Stainless steel