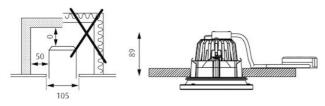

#### **Mounting:**

Ceiling thickness: 5-32mm. Ceiling cut-out: Ø 105mm. Looping: Not approved. Driver hardwired to housing. For more information please look at www.louispoulsen.com.