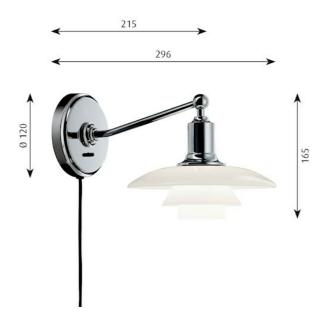

# PH 2/1 Wall

#### Design:

Poul Henningsen

# Concept:

The fixture is designed based on the principle of a reflective three-shade system, which directs the majority of the light downwards. The shades are made of mouth-blown opal three-layer glass, which is shiny on the top and sandblasted matt on the inside, giving a soft and diffuse light distribution.

#### Finish:

White opal glass. High lustre chrome plated.

## Material:

Shades: Mouth-blown white opal glass. Wall box: High lustre chrome plated, spun brass. Suspension: High lustre chrome plated, spun aluminium. Arm: High lustre chrome plated, brass.

#### **Mounting:**

Cable length: 2.9m. Light control: On wall plate.

## Weight:

Min: 1.0 kg Max: 2.1 kg

#### Class

Ingress protection IP20. Electric shock protection II w/o grou